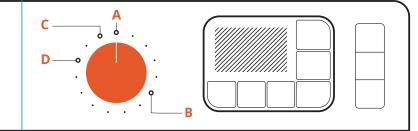

#### A 🖄

LAVAR E SECAR em 59 min Lavar e secar poucas peças em apenas 59 minutos, deixando prontas para vestir imediatamente.

Dica: Ideal para uma troca de roupas ou 1 kg de roupas secas.

## C 😯

#### **TIRA MANCHAS PRO** Para roupas de tecidos

resistentes sujos / com manchas.

**Dica:** Remove mais de 50 tipos de manchas. Consulte o manual para acessar a lista de manchas indicadas.

#### B (计 ANTIBACTÉRIA

Garante a higienização das suas roupas, eliminando até 99,9% das bactérias, graças a alta temperatura de lavagem.

**Dica:** Confira a temperatura de lavagem para as suas peças.

#### D IIO SILENCIOSO

Esse programa opera de forma silenciosa durante todo o ciclo, incluindo a etapa de centrifugação.

Dica: Para melhor performance, utilize somente a metade da carga máxima de roupas. Ideal para lavagem noturna.