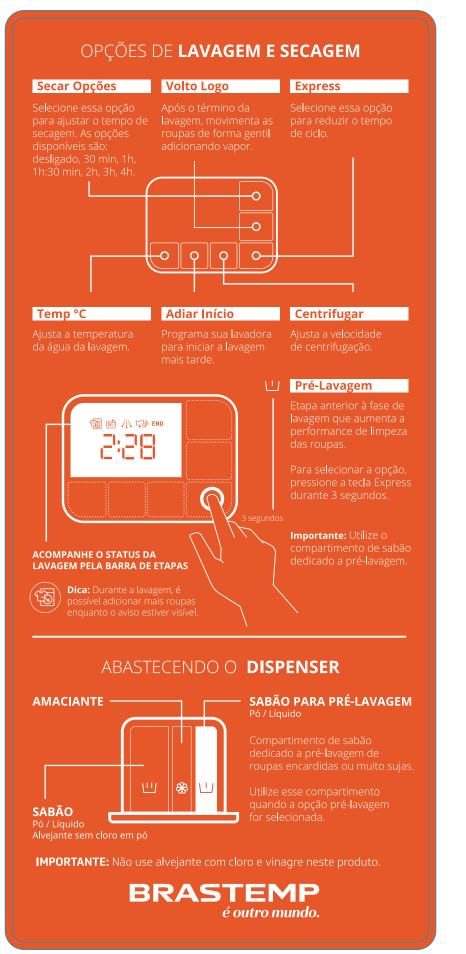

## CICLOS ESPECIAIS DE **LAVAGEM E SECAGEM**

#### TRIPLO VAPOR

Proporciona uma limpeza profunda e um cuidado extremo as suas roupas com **3 opções de uso de vapor:** 

Remove odores desagradáveis e vincos sem precisar lavar e secar novamente. Eleva a performance Apó da lavagem ao gerar lava vapor durante o ciclo. roup adic

Após o término da lavagem, movimenta as roupas de forma gentil adicionando vapor.

/////-2

Dica: Confira a temperatura de lavagem para as suas peças.