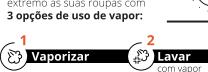

#### TRIPLO VAPOR

Proporciona uma limpeza profunda e um cuidado extremo as suas roupas com 3 opções de uso de vapor:

Remove odores desagradáveis e vincos sem precisar lavar e secar novamente.

Eleva a performance Após o término da da lavagem ao gerar lavagem, movimenta as vapor durante o ciclo. roupas de forma gentil adicionando vapor.