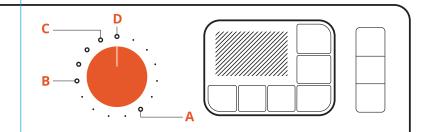

### **A** (∄ ANTIBACTÉRIA

Garante a higienização das suas roupas, eliminando até 99,9% das bactérias, graças a alta temperatura de lavagem.

#### B EDREDOM

D 110

SILENCIOSO

Utilize este programa para lavar cobertores e edredons de casal.

Dica: Confira a temperatura de lavagem Dica: Tamanho máximo de 2,1 m x 2,4 m. para as suas peças.

## **C** 😥

TIRA MANCHAS PRO Para roupas de tecidos resistentes sujos / com manchas.

Dica: Remove mais de 50 tipos de manchas. Consulte o manual para acessar a lista de manchas indicadas.

silenciosa durante todo o ciclo, incluindo a etapa de centrifugação. **Dica:** Para melhor performance, utilize somente a metade da carga máxima de

roupas. Ideal para lavagem noturna.

😚 Volto Logo

Esse programa opera de forma